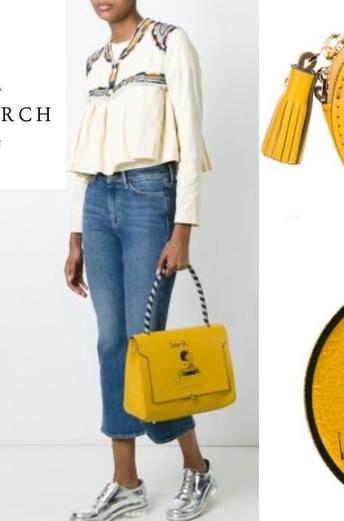

#### MAGLIETTA LOVE IS ©MINIKIM 15,95 EUR

ROSSO - 4873/172

Maglietta con collo rotondo e maniche corte. Dettaglio di stampa anteriore Love Is by Kim ©MINIKIM HOLLAND B.V.

ALTEZZA MODELLA: 177 CM

| S  |  |  |
|----|--|--|
| Μ  |  |  |
| L  |  |  |
| XL |  |  |
|    |  |  |

Qual è la taglia giusta per me? 🛆

#### AGGIUNGI

COMPOSIZIONE E MANUTENZIONE

VEDI DISPONIBILITÀ IN NEGOZIO

















Left Front



Left Outside

Left Front

Left Inside

Left Outside



Right Outside

Left Inside



**Right Inside** 

Left Outside





**Right Front** 



Right Inside



Left Inside

Right Outside



Left Outside



Left Front



oveis

**Right Outside** 



Right Inside



**Right Front** 

Left Front



Right Outside



**Right Inside** 



**Right Front** 









love is.



















#### ANYA HINDMARCH

LONDON



















### ...good to communicate















... considering others when carrying luggage.







#### ... succesful case history









#### l'amore e...

La più ricca e più grande promozion maj realizzata per i gelati che porterà al tuo punto vendita nuovi



l due conosciutissimi e amati personaggi di **l'amore é...** saranno, in esclusiva assoluta per Tanara, gli interpreti di questa promoziane che diventerà la

MODA ESTATE 76



nei cuori e nei desideri di 16 milioni 845 mila 711 ragazzi che verranno contattati dai messaggi di "l'amore è..." tanara







Questi saranno i richiestissimi regali facili da ottenersi, abbinati con la promozione al nuovi gelati

"l'amore è..." tanara

































### ...an online