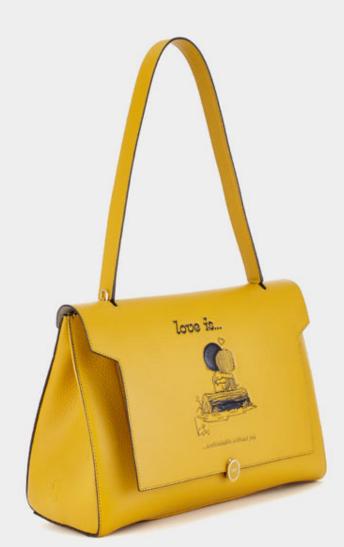

5 EUR

ROSSO - 4873/172

Maglietta con collo rotondo e maniche corte. Dettaglio di stampa anteriore Love Is by Kim ©MINIKIM HOLLAND B.V.

ALTEZZA MODELLA: 177 CM

| S  |  |  |
|----|--|--|
| Μ  |  |  |
| L  |  |  |
| XL |  |  |
|    |  |  |

Qual è la taglia giusta per me? 🛆

#### AGGIUNGI

COMPOSIZIONE E MANUTENZIONE

VEDI DISPONIBILITÀ IN NEGOZIO

















Left Front



Left Outside

Left Front

Left Inside

Left Outside



Right Outside

Left Inside



**Right Inside** 

Left Outside





**Right Front** 



Right Inside



Left Inside

Right Outside



Left Outside



Left Front



oveis

**Right Outside** 



Right Inside



**Right Front** 

Left Front



Right Outside



**Right Inside** 



**Right Front** 









love is.



















#### ANYA HINDMARCH

LONDON



















### ...good to communicate















... considering others when carrying luggage.







#### ... succesful case history









#### l'amore e...

La più ricca e più grande promozion maj realizzata per i gelati che porterà al tuo punto vendita nuovi



l due conosciutissimi e amati personaggi di **l'amore é...** saranno, in esclusiva assoluta per Tanara, gli interpreti di questa promoziane che diventerà la

MODA ESTATE 76



nei cuori e nei desideri di 16 milioni 845 mila 711 ragazzi che verranno contattati dai messaggi di "l'amore è..." tanara







Questi saranno i richiestissimi regali facili da ottenersi, abbinati con la promozione al nuovi gelati

"l'amore è..." tanara

































### ...an online style guide

#### The online Love Is... st