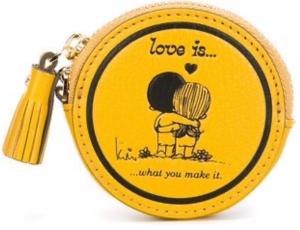

#### MAGLIETTA LOVE IS ©MINIKIM 15,95 EUR

ROSSO - 4873/172

Maglietta con collo rotondo e maniche corte. Dettaglio di stampa anteriore Love Is by Kim ©MINIKIM HOLLAND B.V.

ALTEZZA MODELLA: 177 CM

| S  |  |  |
|----|--|--|
| Μ  |  |  |
| L  |  |  |
| XL |  |  |
|    |  |  |

Qual è la taglia giusta per me? 🛆

#### AGGIUNGI

COMPOSIZIONE E MANUTENZIONE

VEDI DISPONIBILITÀ IN NEGOZIO

















Left Front



Left Outside

Left Front

Left Inside

Left Outside



Right Outside

Left Inside



**Right Inside** 

Left Outside





**Right Front** 



Right Inside



Left Inside

Right Outside



Left Outside



Left Front



oveis

**Right Outside** 



Right Inside



**Right Front** 

Left Front



Right Outside



**Right Inside** 



**Right Front** 









love is.



















#### ANYA HINDMARCH

LONDON



















### ...good to communicate















... considering others when carrying luggage.







#### ... succesful case history









#### l'amore e...

La più ricca e più grande promozion maj realizzata per i gelati che porterà al tuo punto vendita nuovi



l due conosciutissimi e amati personaggi di **l'amore é...** saranno, in esclusiva assoluta per Tanara, gli interpreti di questa promoziane che diventerà la

MODA ESTATE 76



nei cuori e nei desideri di 16 milioni 845 mila 711 ragazzi che verranno contattati dai messaggi di "l'amore è..." tanara







Questi saranno i richiestissimi regali facili da ottenersi, abbinati con la promozione al nuovi gelati

"l'amore è..." tanara

































### ...an online s