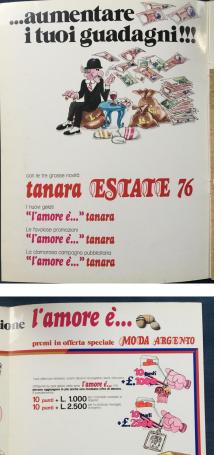

#### l'amore e...

La più ricca e più grande promozion maj realizzata per i gelati che porterà al tuo punto vendita nuovi

l due conosciutissimi e amati personaggi di **l'amore é...** saranno, in esclusiva assoluta per Tanara, gli interpreti di questa promoziane che diventerà la

MODA ESTATE 76

nei cuori e nei desideri di 16 milioni 845 mila 711 ragazzi che verranno contattati dai messaggi di "l'amore è..." tanara

Questi saranno i richiestissimi regali facili da ottenersi, abbinati con la promozione al nuovi gelati

"l'amore è..." tanara