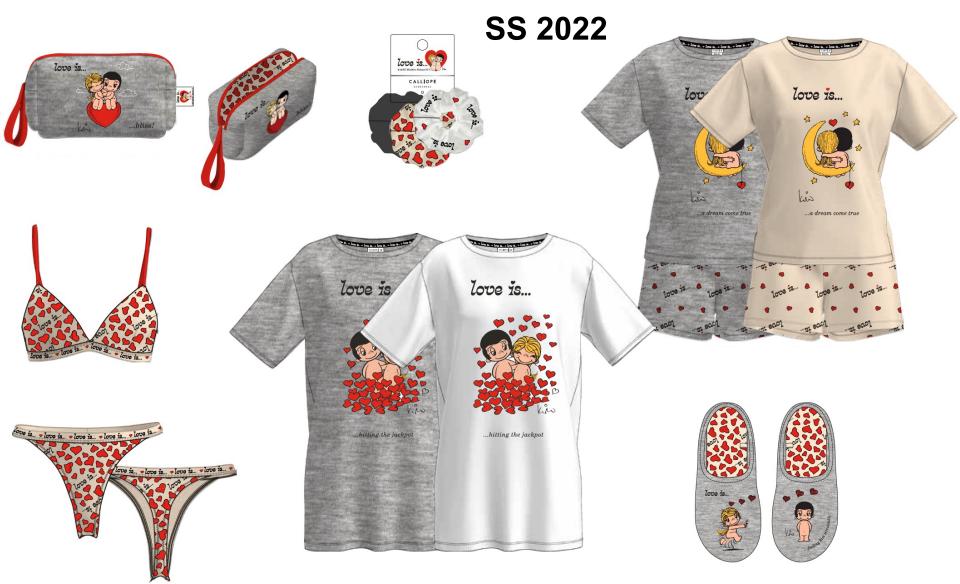

# 2020 - 2022



love is... 1)4222 love 15... celebrating 50 years M in 2020!! 11/6...enduring. TM Reg. U.S. Pat. Off. - all rights reserved © 2014 Minikim Holland B.V.



# HOUSE OF MUA MUA SS 2020









### SS 2020





## **DSQUARED2** FW 2020





### FW 2020



# VETEMENTS





**SS 2021** FalieroSarti













### SS 2022



love is...

# CALLIOPE





# TERRANOVA

#### SS 2022



AS REFERENCE









#### ...sweet as love





#### ...sweet as love





### Easter 2021



#### ...sweet as love





... keeping our planet green

### EarthDay(talia

We have signed an important agreement with Earth Day Italy, part of Earth Day WW network whose mission is to diversify, educate and activate the environmental movement worldwide. Growing out of the first Earth Day in 1970, Earth Day Network is the world's largest recruiter to the environmental movement, working with more than 50,000 partners in nearly 192 countries to build environmental democracy. More than 1 billion people now participate in Earth Day activities each year, making it the largest civic observance in the world.

Love is... will be the testimonial for all Earth Day communic