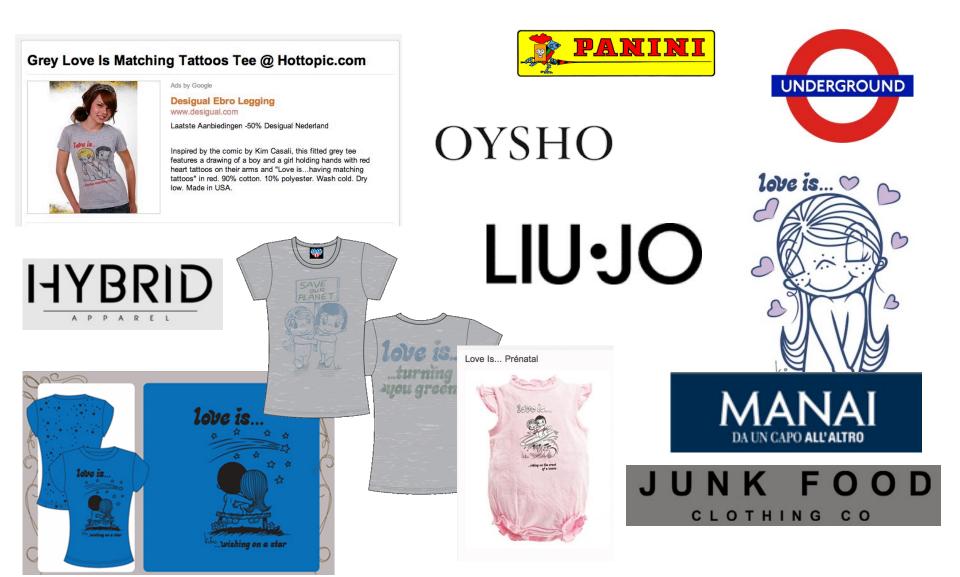

- 4873/172

Maglietta con collo rotondo e maniche corte. Dettaglio di stampa anteriore Love Is by Kim ©MINIKIM HOLLAND B.V.

ALTEZZA MODELLA: 177 CM

| S  |  |  |
|----|--|--|
| Μ  |  |  |
| L  |  |  |
| XL |  |  |
|    |  |  |

Qual è la taglia giusta per me? 🛆

#### AGGIUNGI

COMPOSIZIONE E MANUTENZIONE

VEDI DISPONIBILITÀ IN NEGOZIO

















Left Front



Left Outside

Left Front

Left Inside

Left Outside



Right Outside

Left Inside



**Right Inside** 

Left Outside





**Right Front** 



Right Inside



Left Inside

Right Outside



Left Outside



Left Front



oveis

**Right Outside** 



Right Inside



**Right Front** 

Left Front



Right Outside



**Right Inside** 



**Right Front** 









love is.



















#### ANYA HINDMARCH

LONDON



















### ...good to communicate















... considering others when carrying luggage.







#### ... succesful case history









#### l'amore e...

La più ricca e più grande promozion maj realizzata per i gelati che porterà al tuo punto vendita nuovi



l due conosciutissimi e amati personaggi di **l'amore é...** saranno, in esclusiva assoluta per Tanara, gli interpreti di questa promoziane che diventerà la

MODA ESTATE 76



nei cuori e nei desideri di 16 milioni 845 mila 711 ragazzi che verranno contattati dai messaggi di "l'amore è..." tanara







Questi saranno i richiestissimi regali facili da ottenersi, abbinati con la promozione al nuovi gelati

"l'amore è..." tanara

































### ...an online style guide

#### The online Love Is... style guide in