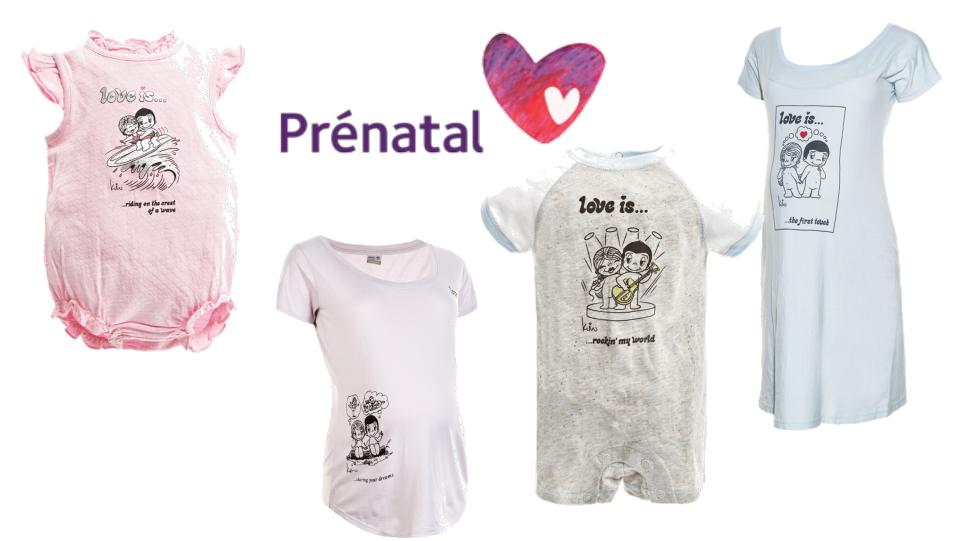

ROSSO - 4873/172

Maglietta con collo rotondo e maniche corte. Dettaglio di stampa anteriore Love Is by Kim ©MINIKIM HOLLAND B.V.

ALTEZZA MODELLA: 177 CM

| S  |  |  |
|----|--|--|
| Μ  |  |  |
| L  |  |  |
| XL |  |  |
|    |  |  |

Qual è la taglia giusta per me? 🛆

#### AGGIUNGI

COMPOSIZIONE E MANUTENZIONE

VEDI DISPONIBILITÀ IN NEGOZIO

















Left Front



Left Outside

Left Front

Left Inside

Left Outside



Right Outside

Left Inside



**Right Inside** 

Left Outside





**Right Front** 



Right Inside



Left Inside

Right Outside



Left Outside



Left Front



oveis

**Right Outside** 



Right Inside



**Right Front** 

Left Front



Right Outside



**Right Inside** 



**Right Front** 









love is.



















#### ANYA HINDMARCH

LONDON



















### ...good to communicate















... considering others when carrying luggage.







#### ... succesful case history









#### l'amore e...

La più ricca e più grande promozion maj realizzata per i gelati che porterà al tuo punto vendita nuovi



l due conosciutissimi e amati personaggi di **l'amore é...** saranno, in esclusiva assoluta per Tanara, gli interpreti di questa promoziane che diventerà la

MODA ESTATE 76



nei cuori e nei desideri di 16 milioni 845 mila 711 ragazzi che verranno contattati dai messaggi di "l'amore è..." tanara







Questi saranno i richiestissimi regali facili da ottenersi, abbinati con la promozione al nuovi gelati

"l'amore è..." tanara

































### ...an online style guide

#### The online Love Is... style gu