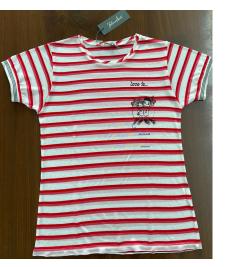

#### MAGLIETTA LOVE IS ©MINIKIM 15,95 EUR

ROSSO - 4873/172

Maglietta con collo rotondo e maniche corte. Dettaglio di stampa anteriore Love Is by Kim ©MINIKIM HOLLAND B.V.

ALTEZZA MODELLA: 177 CM

| S  |  |  |
|----|--|--|
| Μ  |  |  |
| L  |  |  |
| XL |  |  |
|    |  |  |