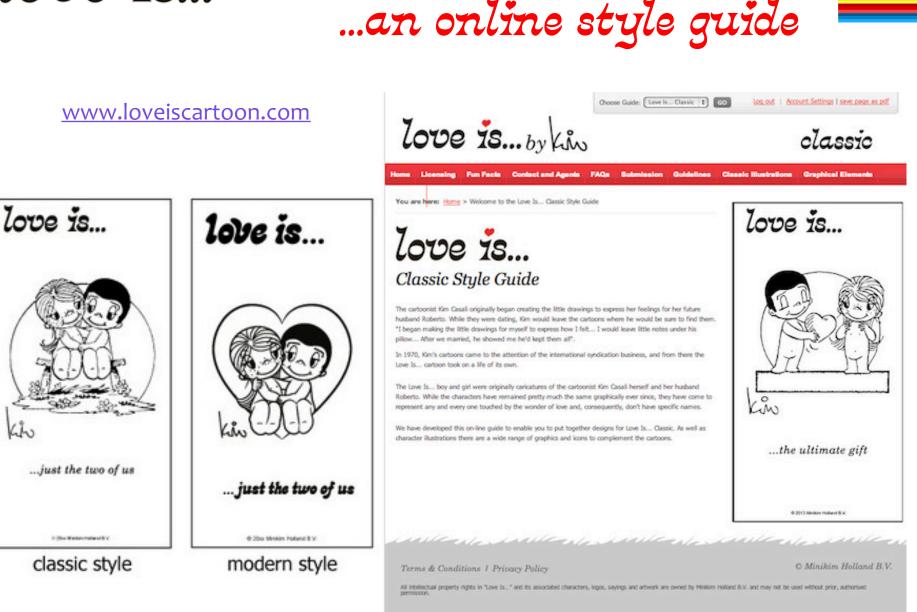

### ...an online style guide

#### The online Love Is... style guide includes:

Almost 200 downloadable Classic style hi-res illustrations Almost 100 downloadable Modern style hi-res illustrations Over 9000 archived "back catalogue" Classic illustrations

#### ...as well as:

Dozens of trendy and attractive downloadable patterns and backgrounds Complete series of downloadable themed icons A large variety of product ideas and inspirational designs Clear product and artwork submission guidelines