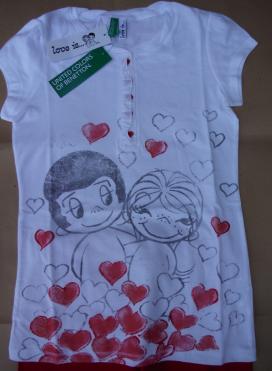

#### MAGLIETTA LOVE IS ©MINIKIM 15,95 EUR

ROSSO - 4873/172

Maglietta con collo rotondo e maniche corte. Dettaglio di stampa anteriore Love Is by Kim ©MINIKIM HOLLAND B.V.

ALTEZZA MODELLA: 177 CM

| S  |  |  |
|----|--|--|
| Μ  |  |  |
| L  |  |  |
| XL |  |  |
|    |  |  |