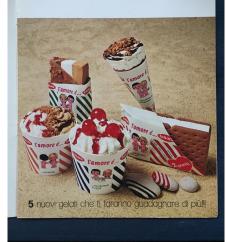

MODA ESTATE 76

nei cuori e nei desideri di 16 milioni 845 mila 711 ragazzi che verranno contattati dai messaggi di "l'amore è..." tanara

Questi saranno i richiestissimi regali facili da ottenersi, abbinati con la promozione al nuovi gelati