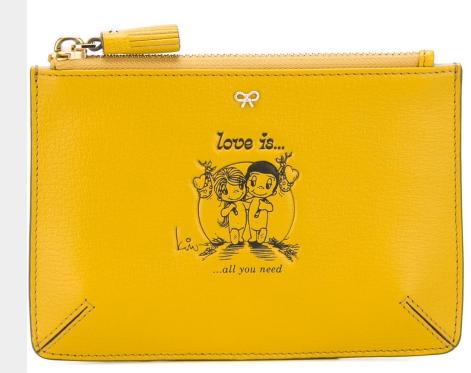

,95 EUR

ROSSO - 4873/172

Maglietta con collo rotondo e maniche corte. Dettaglio di stampa anteriore Love Is by Kim ©MINIKIM HOLLAND B.V.

ALTEZZA MODELLA: 177 CM

| S  |  |  |
|----|--|--|
| Μ  |  |  |
| L  |  |  |
| XL |  |  |
|    |  |  |

Qual è la taglia giusta per me? 🛆

#### AGGIUNGI

COMPOSIZIONE E MANUTENZIONE

VEDI DISPONIBILITÀ IN NEGOZIO

















Left Front



Left Outside

Left Front

Left Inside

Left Outside



Right Outside

Left Inside



**Right Inside** 

Left Outside





**Right Front** 



Right Inside



Left Inside

Right Outside



Left Outside



Left Front



oveis

**Right Outside** 



Right Inside



**Right Front** 

Left Front



Right Outside



**Right Inside** 



**Right Front** 









love is.



















#### ANYA HINDMARCH

LONDON



















### ...good to communicate















... considering others when carrying luggage.







#### ... succesful case history









#### l'amore e...

La più ricca e più grande promozion maj realizzata per i gelati che porterà al tuo punto vendita nuovi



l due conosciutissimi e amati personaggi di **l'amore é...** saranno, in esclusiva assoluta per Tanara, gli interpreti di questa promoziane che diventerà la

MODA ESTATE 76



nei cuori e nei desideri di 16 milioni 845 mila 711 ragazzi che verranno contattati dai messaggi di "l'amore è..." tanara







Questi saranno i richiestissimi regali facili da ottenersi, abbinati con la promozione al nuovi gelati

"l'amore è..." tanara

































### ...an online style guide

#### The online Love Is...